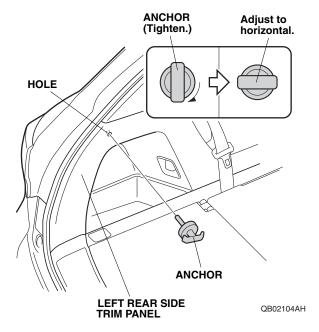

NOTE: Be careful not to damage the body.

 Pull each lever, and fold down the left and right third row seats.

QB01910AH

2. At the rear of the left rear side trim panel, use your finger to locate the pre-drilled hole in the panel under the carpet.

4. Thread one bolt into one anchor.

QB02103AH

5. Thread the anchor into the 14 mm hole you drilled. Adjust the anchor to the horizontal position.

6. Repeat steps 2 through 5 to install an anchor on the right side of the vehicle.