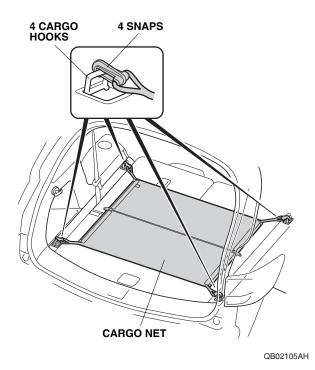

#### **Horizontal Position:**

Attach four snaps to the cargo net at the loops shown.

00106AE

 Attach four snaps from the cargo net to the cargo hooks shown.

## **Vertical Position:**

• Fold the cargo net in half, and zip up the zipper on each side. Attach two snaps to the cargo net at the loops shown.

Attach four loops from the cargo net to the two anchors.
 Attach two snaps from the cargo net to two cargo hooks.