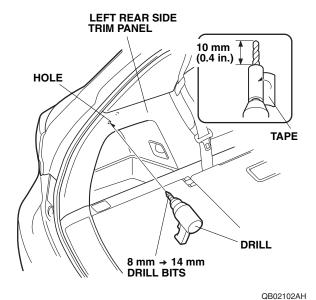

- 3. While wearing eye protection, drill a 14 mm hole in the left rear side trim panel:
  - Wrap tape around an 8 mm and a 14 mm drill bits, 10 mm (0.4 in.) away from the tip, or use a drill stop.
  - First drill with an 8 mm drill bit, and finish with a 14 mm drill bit.
  - Remove any burrs.