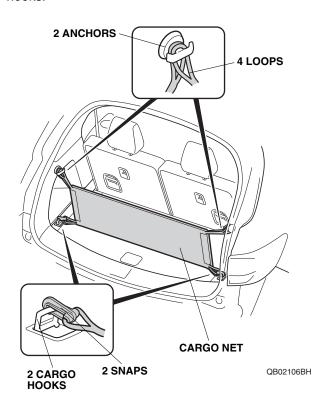

## **Vertical Position:**

• Fold the cargo net in half, and zip up the zipper on each side. Attach two snaps to the cargo net at the loops shown.

Attach four loops from the cargo net to the two anchors.
 Attach two snaps from the cargo net to two cargo hooks.