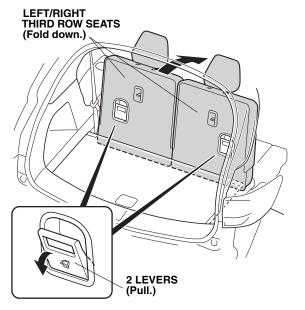

NOTE: Be careful not to damage the body.

 Pull each lever, and fold down the left and right third row seats.

QB01910AH

2. At the rear of the left rear side trim panel, use your finger to locate the pre-drilled hole in the panel under the carpet.