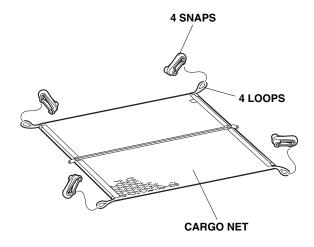

#### **Horizontal Position:**

Attach four snaps to the cargo net at the loops shown.

00106AE

 Attach four snaps from the cargo net to the cargo hooks shown.