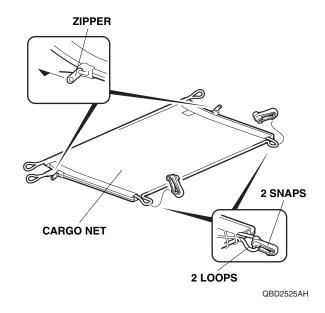

## **Vertical Position:**

• Fold the cargo net in half, and zip up the zipper on each side. Attach two snaps to the cargo net at the loops shown.

Attach four loops from the cargo net to the two anchors.
 Attach two snaps from the cargo net to two cargo hooks.