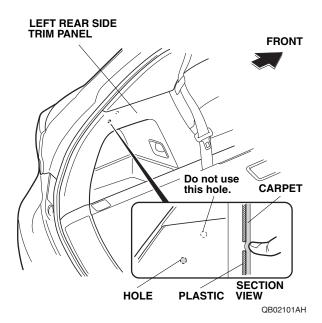

NOTE: Be careful not to damage the body.

 Pull each lever, and fold down the left and right third row seats.

QB01910AH

2. At the rear of the left rear side trim panel, use your finger to locate the pre-drilled hole in the panel under the carpet.