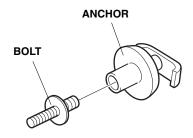

4. Thread one bolt into one anchor.

QB02103AH

5. Thread the anchor into the 14 mm hole you drilled. Adjust the anchor to the horizontal position.

6. Repeat steps 2 through 5 to install an anchor on the right side of the vehicle.